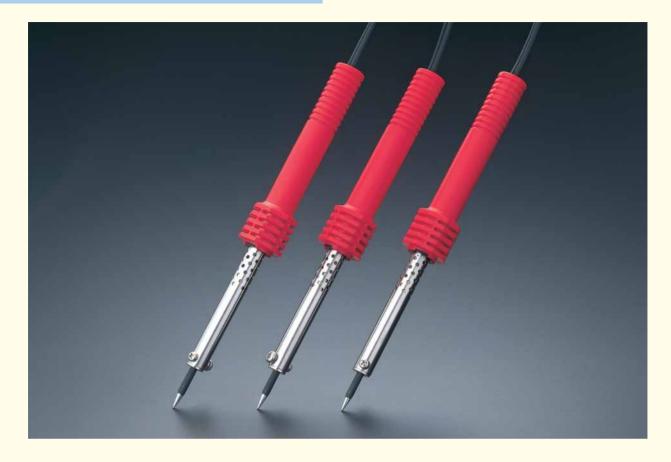

#### Replacement Tips

\*These tips are tinned on the soldering surface only.

- Ideal for use in a variety of soldering works like hobbies, repairing electric household appliances.
- 20W-40W ...

Circuit Boards, small electrical parts, etc.

• 60W ...

Connectors, heavier wiring connections, etc.

# **Specifications**

| Model No.         | 500             | 501   | 502 | 503   |
|-------------------|-----------------|-------|-----|-------|
| Power Consumption | 20W             | 30W   | 40W | 60W   |
| Standard Tip      | BB3             | BB4   |     | BB6   |
| Heating Element   | Nichrome Heater |       |     |       |
| Total Length      | 197mm           | 205mm |     | 238mm |
| Weight (w/o cord) | 40g             |       |     | 70g   |