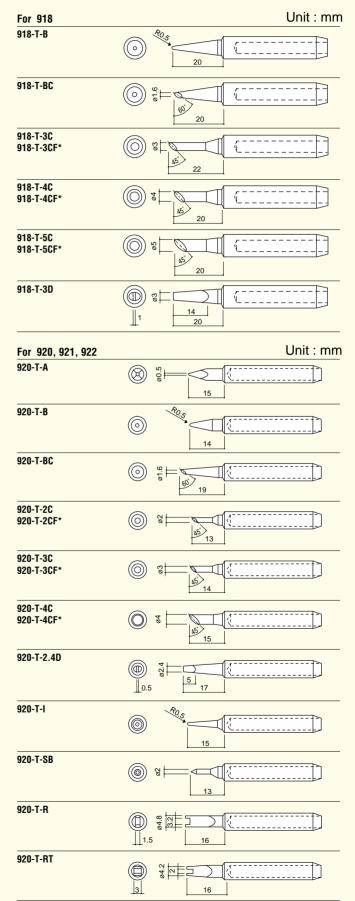

#### Replacement Tips

\*These tips are tinned on the soldering surface only.

- Ideal for use in a variety of soldering works like hobbies, repairing electric household appliances.
- 20W-40W ...

Circuit Boards, small electrical parts, etc.