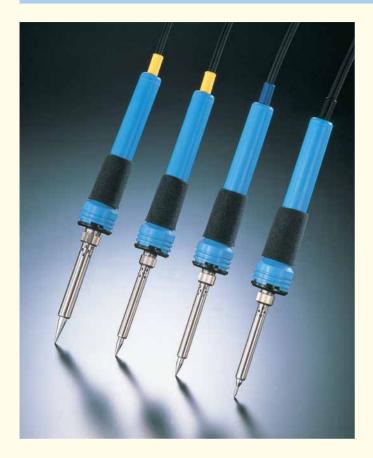

# SOLDERING IRON MACH-I

- Begin soldering in only 10 seconds!
- Greater thermal capacity and rapid transmission to the tip means faster thermal recovery.
- The temperature control sensor is built into the heating element for faster, more stable temperature control.
  The highly insulated ceramic heater never overheats.
- The highly insulated ceramic heater never overheats. An insulation factor of over 100MΩ can be maintained even during actual use.
- The compact, lightweight design with high cooling efficiency at the handle permits fatigue-free soldering over long periods for maximum work efficiency.

## Specifications

| Model No.             | 918            | 920      | 921     | 922   |  |
|-----------------------|----------------|----------|---------|-------|--|
| Power Consumption     | 55W            |          |         |       |  |
| Standard Tip          | 918-T-B        | 920-T-SB | 920-T-B |       |  |
| Temperature           | 420°C          | 300℃     | 370℃    | 420°C |  |
| Heating Element       | Ceramic Heater |          |         |       |  |
| Insulation Resistance | 100MΩ          |          |         |       |  |
| Total Length          | 220mm 210mm    |          |         |       |  |
| Weight (w/o cord)     | 70g 50g        |          |         |       |  |