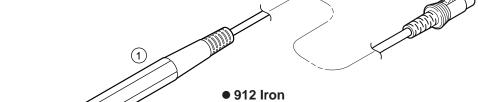

| Item No. | Part No. | Part Name | Description |
|----------|----------|-----------|-------------|
| 1~4      | 912-01   | Hakko 912 | 24V-70W     |

### ● 912 Parts

3

| Item No. | Part No. | Part Name          | Description                         |
|----------|----------|--------------------|-------------------------------------|
| 1        | B2576    | Handle assembly    | With connecting cord                |
| 2        | B2577    | O-ring spacer      |                                     |
| 3        | B2578    | O-ring (ø5.6)      |                                     |
| 4        | B2575    | Nipple             | With handle cover,<br>O-ring (ø5.6) |
| 5        |          | Tip                | See page 18                         |
| 6        | B2665    | Heat resistant pad |                                     |