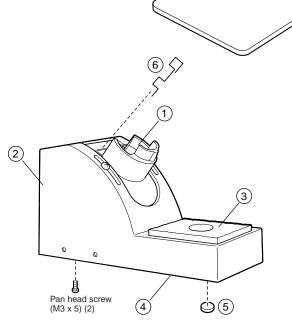

## • Iron Holder

| Item No. | Part No. | Part Name   | Description        |
|----------|----------|-------------|--------------------|
| 1~5      | C1413    | Iron holder | For HAKKO 911, 912 |

# • Iron Holder Parts

| Item No. | Part No. | Part Name        | Description         |
|----------|----------|------------------|---------------------|
| 1        | B2390    | Iron receptacle  | With two screws     |
| 2        | B2389    | Iron holder base | (With bottom plate) |
| 3        | A1427    | Cleaning sponge  |                     |
| 4        | B2391    | Bottom plate     |                     |
| 5        | B2667    | Rubber foot      | 4 ea.               |
| 6        | B2572    | Retaining clip   |                     |
| 7        | B2607    | Tip tray         |                     |