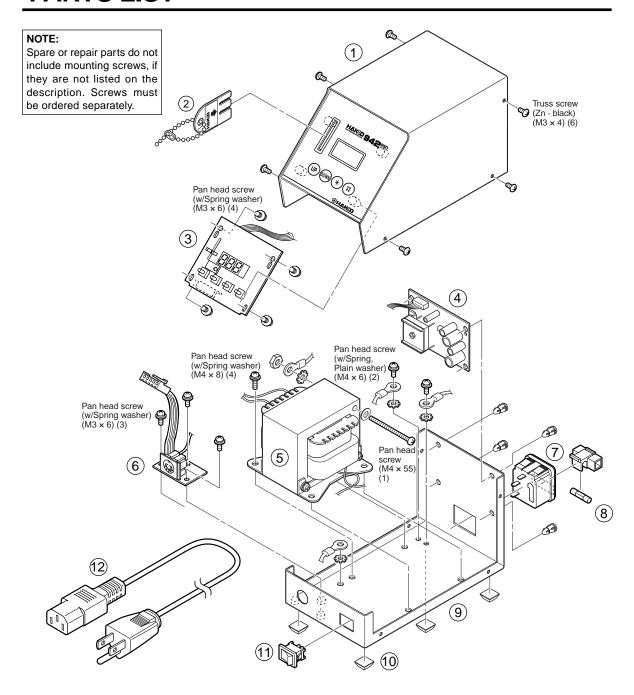

# **PARTS LIST**

#### • 942 Station

| Item No. | Part No. | Part Name                    | Description         |
|----------|----------|------------------------------|---------------------|
| 1        | B2579    | Cover                        | With membrane sheet |
| 2        | B2388    | Control card                 |                     |
| 3        | B2580    | P.W.B. (temperature control) |                     |
| 4        | B2581    | P.W.B. (power supply)        |                     |
| 5        | B2583    | Transformer                  | 120-24V             |
| 6        | B2582    | Connector board              |                     |

| Item No. | Part No. | Part Name                             | Description      |
|----------|----------|---------------------------------------|------------------|
| 7        | B2666    | Power receptacle                      |                  |
| 8        | B2403    | Fuse, 250V-2A                         | 100-120V         |
| 9        | B2584    | Chassis                               | With rubber feet |
| 10       | B2680    | Rubber foot                           | 4 ea.            |
| 11       | B2663    | Power switch                          |                  |
| 12       | B2668    | Power cord,<br>3 core & American plug |                  |