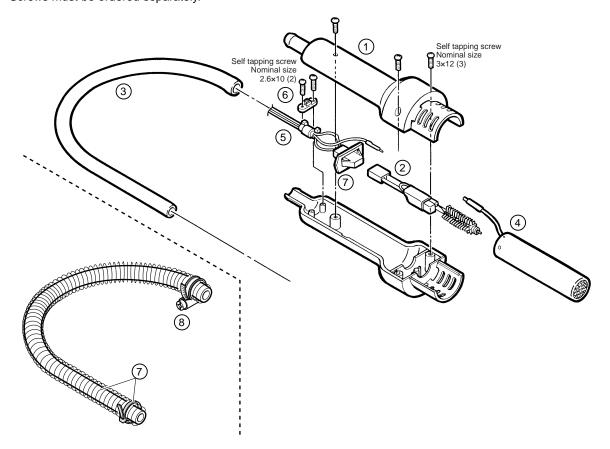

## Note to the user

The protective spring with nylon strap (item 7) and clamp (item 8) are added as replacement parts on the page 12, PARTS LIST / HANDPIECE.

Refer to the drawing below.

## PARTS LIST / HANDPIECE

## NOTE:

Spare or repair parts do not include mounting screws, if they are not listed on the description. Screws must be ordered separately.

| Item No. | Part No. | Part Name         | Description                  |
|----------|----------|-------------------|------------------------------|
| 1        | B2544    | Handle            | With screws                  |
| 2        | A1143    | Heating element   | 100V                         |
|          | A1144    | Heating element   | 110V                         |
|          | A1145    | Heating element   | 120V                         |
|          | A1146    | Heating element   | 220-240V                     |
| 3        | B1188    | Silicone hose     |                              |
| 4        | B1441    | Pipe assembly     |                              |
| 5        | B2556    | Cord assembly     |                              |
| 6        | B1354    | Cord stopper      | With screws                  |
| 7        | B2634    | Protective spring | (120V only) With nylon strap |
| 8        | B2635    | Clamp             | (120V only)                  |