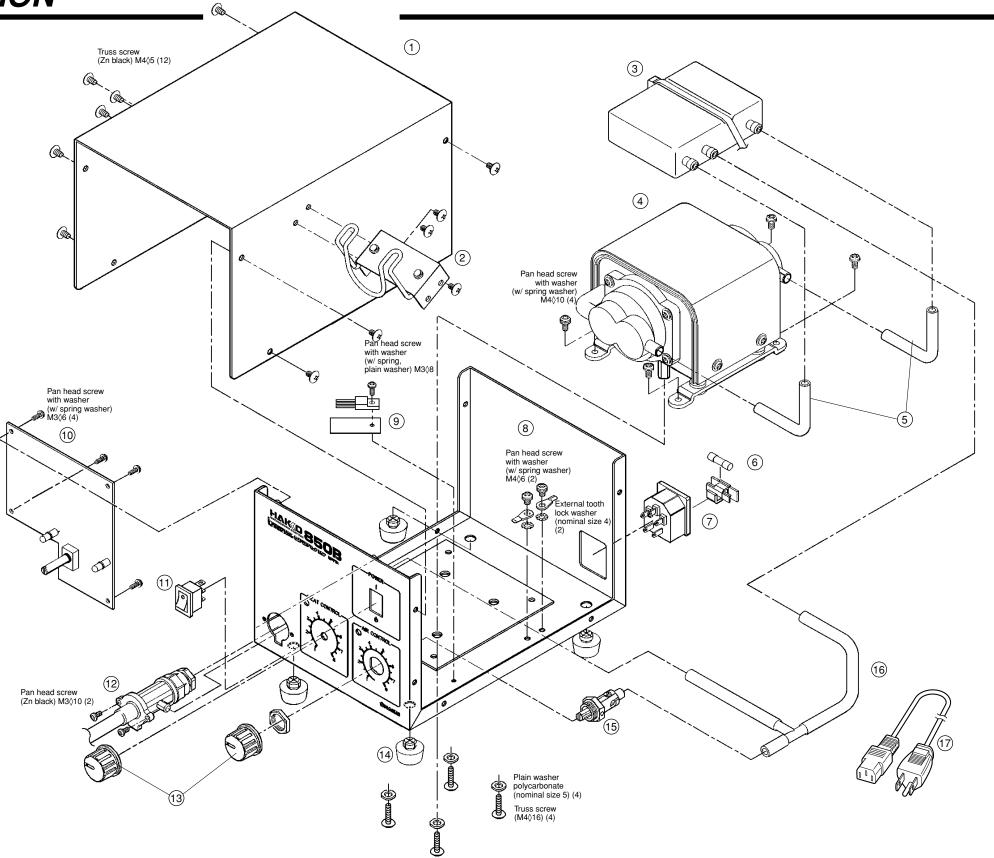

## PARTS LIST / STATION

## NOTE:

Spare or repair parts do not include mounting screws, if they are not listed on the description. Screws must be ordered separately.

| Item<br>No. | Part<br>No. | Part Name                              | Description                                                    |
|-------------|-------------|----------------------------------------|----------------------------------------------------------------|
| 1           | B2539       | Cover                                  |                                                                |
| 2           | B2477       | Handpiece holder                       | assembly                                                       |
| 3           | B2472       | Sound-proof tank                       |                                                                |
| 4           | B2471       | Air pump                               | 100V, with high nut,                                           |
|             |             |                                        | nylon tape, double-side tape                                   |
|             | B2480       | Air pump                               | 110-120V, with high nut, nylon band, double-side tape          |
|             | B2481       | Air pump                               | 220-240V, with high nut,                                       |
|             | D2401       | All pullip                             | nylon band, double-side tape                                   |
| 5           | B2473       | Silicone tube                          | 8\(\sigma 5\sigma 1301 \text{ (mm.)}                           |
|             |             |                                        | 0.3\(\)0.2\(\)5.11 (in.)                                       |
| 6           | B2468       | Fuse                                   | 125V-5A                                                        |
|             | B1258       | Fuse                                   | 250V-3.15A                                                     |
| 7           | B2384       | Power receptacle                       |                                                                |
| 8           | B2540       | Chassis                                |                                                                |
| 9           | B2463       | Radiation sheet                        |                                                                |
| 10          | B2542       | P.W.B.                                 | 100V,                                                          |
|             |             |                                        | with potentiometer, triac                                      |
|             | B2545       | P.W.B.                                 | 110-120V,                                                      |
|             | D0540       | DWD                                    | with potentiometer, triac 220-230V.                            |
|             | B2546       | P.W.B.                                 | with potentiometer, triac                                      |
|             | B2547       | P.W.B.                                 | 240V.                                                          |
|             | 22017       |                                        | with potentiometer, triac                                      |
| 11          | B2541       | Switch                                 |                                                                |
| 12          | B2537       | Air nozzle                             | With cord stopper                                              |
| 13          | B1028       | Knob                                   | With screw                                                     |
| 14          | B1204       | Rubber foot                            | Set of 4                                                       |
| 15          | ñ           | Exhaust nozzle                         | If you need exhaust nozzle, contact your Hakko representative. |
| 16          | B2543       | Tube connector                         | With silicone tube                                             |
| 17          | B2419       | Power cord, 3 core &<br>American plug  |                                                                |
|             | B2421       | Power cord, 3 core, no plug            |                                                                |
|             | B2422       | Power cord, 3 core,<br>BS plug         | India                                                          |
|             | B2423       | Power cord, 3 core<br>European plug    | Korea                                                          |
|             | B2424       | Power cord, 3 core<br>European plug    | Eur.                                                           |
|             | B2425       | Power cord, 3 core,<br>BS plug         | U.K.                                                           |
|             | B2426       | Power cord, 3 core,<br>Australian plug |                                                                |
|             | B2436       | Power cord, 3 core,<br>Chinese plug    |                                                                |