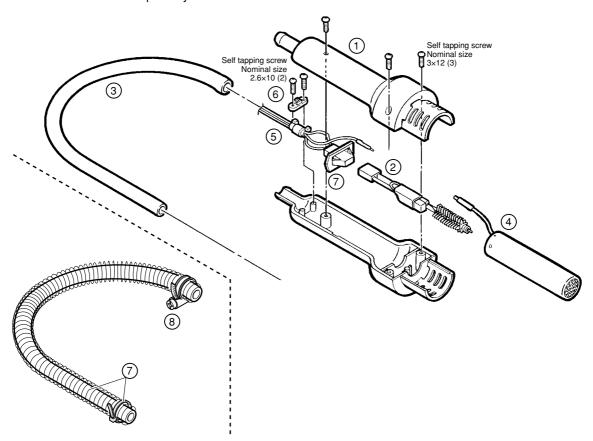

## PARTS LIST / HANDPIECE

## NOTE:

Spare or repair parts do not include mounting screws, if they are not listed on the description. Screws must be ordered separately.

| Item No. | Part No. | Part Name         | Description                  |
|----------|----------|-------------------|------------------------------|
| 1        | B2544    | Handle            | With screws                  |
| 2        | A1143    | Heating element   | 100V                         |
|          | A1144    | Heating element   | 110V                         |
|          | A1145    | Heating element   | 120V                         |
|          | A1146    | Heating element   | 220-240V                     |
| 3        | B1188    | Silicone hose     |                              |
| 4        | B1441    | Pipe assembly     |                              |
| 5        | B2556    | Cord assembly     |                              |
| 6        | B1354    | Cord stopper      | With screws                  |
| 7        | B2634    | Protective spring | (120V only) With nylon strap |
| 8        | B2635    | Clamp             | (120V only)                  |