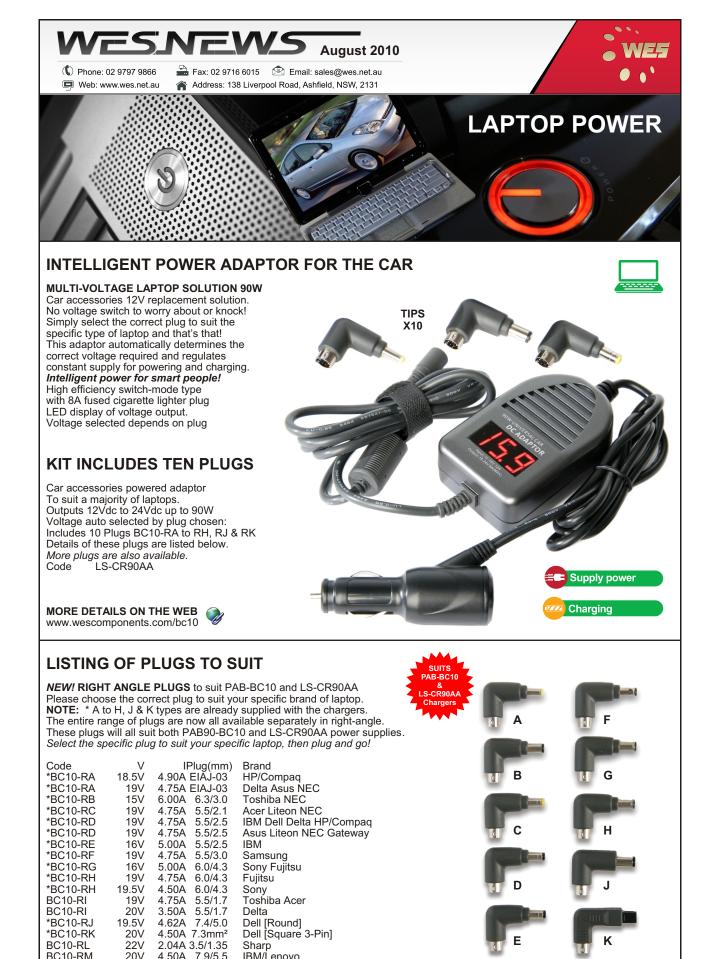

BC10-RM

BC10-RN

BC10-RO

BC10-RO

BC10-RR

BC10-RS

BC10-RT

BC10-RU

BC10-RV

4.50A 7.9/5.5

4.74A \*4.8/1.7

5.00A EIAJ-03 3.00A 5.5/1.7

2.70A

2.70A

4 90A

5.00A

5.00A

24V

24\/

12V 14V

19V

9.5V

12V

18.5V

7.7/2.5

9.5/3.5

7.4/5.0

5.5/2.5

5 5/2 5

IBM/İ enovo

Samsung

Asus

Asus EEE PC

Apple [LS-CR90AA Only] Apple [LS-CR90AA Only] HP/Compaq General Purpose 12V

HP/Compaq [\*Bullet Head]

Trade Price Inc. GST (02) 9797-9866

www.wes.net.au

A/Bmm

View Plugs I to V - CLICK HERE

View More Info - CLICK HERE