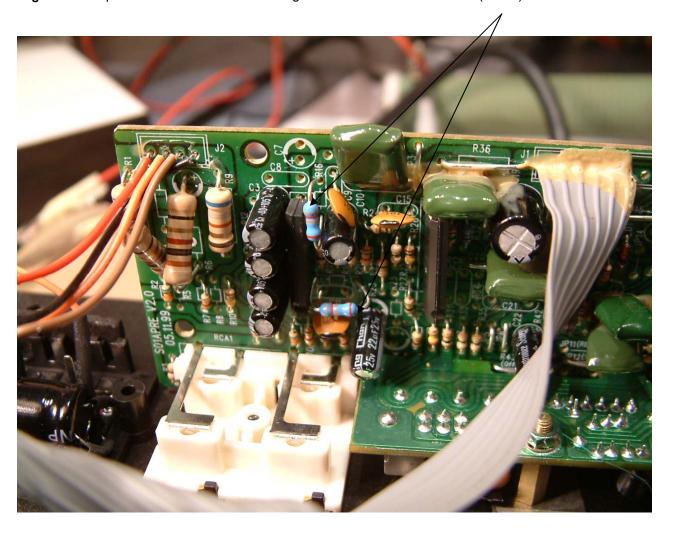

Fig 1 Pre Amp PCB

Change feedback resistors from 12k (0.25w) to 82K

Fig 2 Pre Amp PCB Schematic