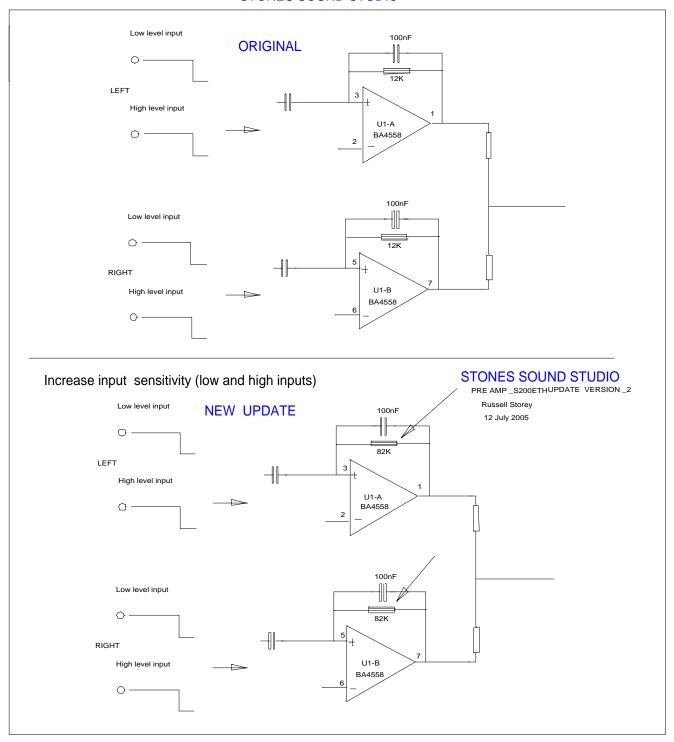

## **SOLUTION:**

I recommend increasing the S200W amplifier input sensitivity to match the new P830667 8" driver in the XLS800 Speaker Kits (OR) in DIY P830667 +S200W combo's sold by WES. See Figs 1 & 2 below.

Fig 1 Pre Amp PCB

Change feedback resistors from 12k (0.25w) to 82K

Fig 2 Pre Amp PCB Schematic