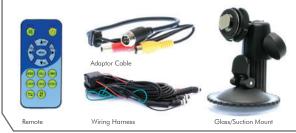

Cameras sold seperately. There are over 40 models to choose from, refer to page G-8 for universal style cameras and page G-9 to G-15 for vehicle specific choices.Refer to Page G7 for Prolink Heavy duty camera option G50CC.

#### Connect up to 3 cameras

#### Camera not included