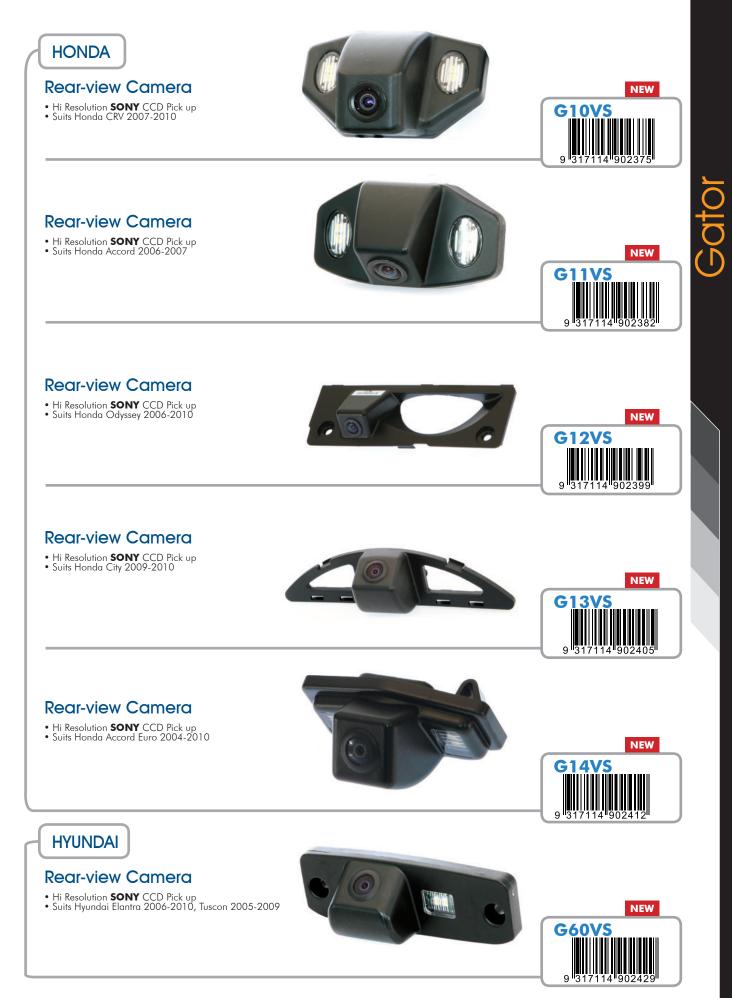

#### Universal Rear-view Camera

• Hi Resolution SONY CCD Pick up

#### **Butterfly Reversing Camera**

- Aluminum case, waterproof to IP67 standard
  Lense angle 170° horizontal & 90° vertical
  High gain pickup for bright night vision images

#### Flush Mount Reversing Camera

- Aluminum case, waterproof to IP67 standard Lense angle 170° horizontal & 90° vertical

#### **Specific Rear-view Cameras**

www.pent

## Can't find

what your looking for?

We have more than 50 additional cameras under investigation/Test. We anticipate that we will be adding many cameras to this list as the year progresses. Please call our sales people for the latest range info.