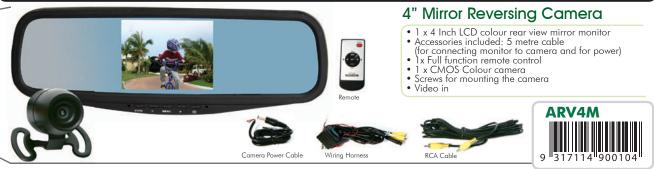

#### **Link** Rear View Monitors

#### 5" TFT LCD **Rear View Monitor**

- Display Resolution: 640RGB(H) X 480(V)
  Wide view angle(CR>10):(up/ down): 50°/70° (left/right): 70°/70°
  Brightness (cd/m2): 300
  Contrast ratio: 500:1
  Color system: PAL/NTSC
  Response time less than 2" when reversing
  3 image switch automatically, shift time 0-30"
  Auto mirror image video when reversing
  Operating temperature: -30°C to +70°C
  Storage temperature: -30°C to +80°C
  Operating Voltage: DC11~32V
  External dimensions:LxWxH(110X77X23)mm