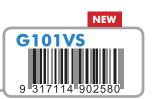

#### **Rear-view Camera**

 Hi Resolution SONY CCD Pick up
 Suits Subaru Forester 2003-2007, Forester 2008-2010, Impreza 2007-2010