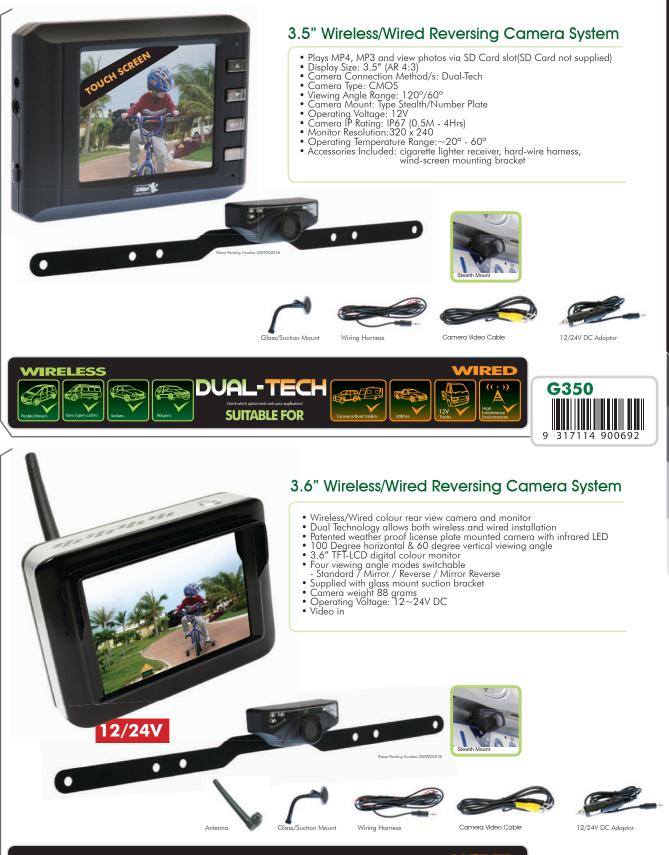

#### 3.5" Wired Reversing System

x 3.5 Inch LCD colour monitor x Remote control x CMOS colour camera •

12/24V

- :
- Accessories included: 5 metre cable (for connecting monitor to camera and for power),
- Screws for mounting the camera and 3M<sup>®</sup> adhesive to mount the monitor