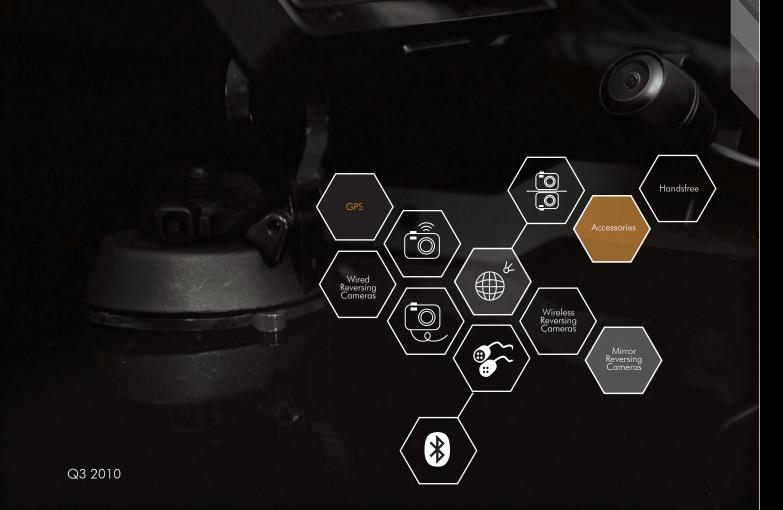

# GPS NAV + Reversing camera MAA + Bluetooth Hands free kit Bluetooth Bluetooth • Bluetooth Hands free kit Bluetooth Bluetooth • Pro FIT 4.3" GPS Unit with Car Mapping Software Image: Comparison of the service of the

#### PRO FIT TRUCK 4.3" GPS Unit with Truck Mapping Software

The system creates navigation routes that plan to avoid low clearance problems, narrow streets and overly tight turns. Based on vehicle parameters (Supplied by user in setup menu)

Accessories included: mounting bracket & holder, wired harness, 5m RCA, camera power harness

Specifications: Refer to Z431P above

Camera and extension cables are sold seperately based on application. Recommended camera for heavy duty truck usage is G50CC for 12V and G52CC for 24V systems refer to page G-7