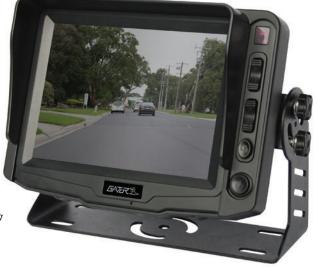

#### 7" TFT LCD **Rear View Monitor**

- Display Resolution: 1440(H) X 234(V) dot
  Wide view angle(CR>10):(up/ down): 45/65 (left/right): 65/65
  Brightness (cd/m2): 300
  Contrast ratio: 500:1
  Back-light: Single LED
  Color system: PAL/NTSC
  Operating temperature: -20°C to +70°C
  Storage temperature: -20°C to 80°C
  Operating Voltage: DC11~32V
  External dimensions:L\*W\*H(180X118X23)mm
  Weight Approx: 279a

- Weight Approx: 279g

Cameras sold seperately. There are over 40 models to choose from, refer to page G-8 for universal style cameras and page G-9 to G-15 for vehicle specific choices.Refer to Page G7 for Prolink Heavy duty camera option G50CC.

Connect up to 3 cameras

Camera not included