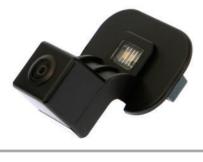

#### **Rear-view Camera**

Hi Resolution **SONY** CCD Pick up
Suits Kia Sportage 2009-2010

#### **Rear-view Camera**

• Hi Resolution **SONY** CCD Pick up • Suits Kia Cerato 2009-2010