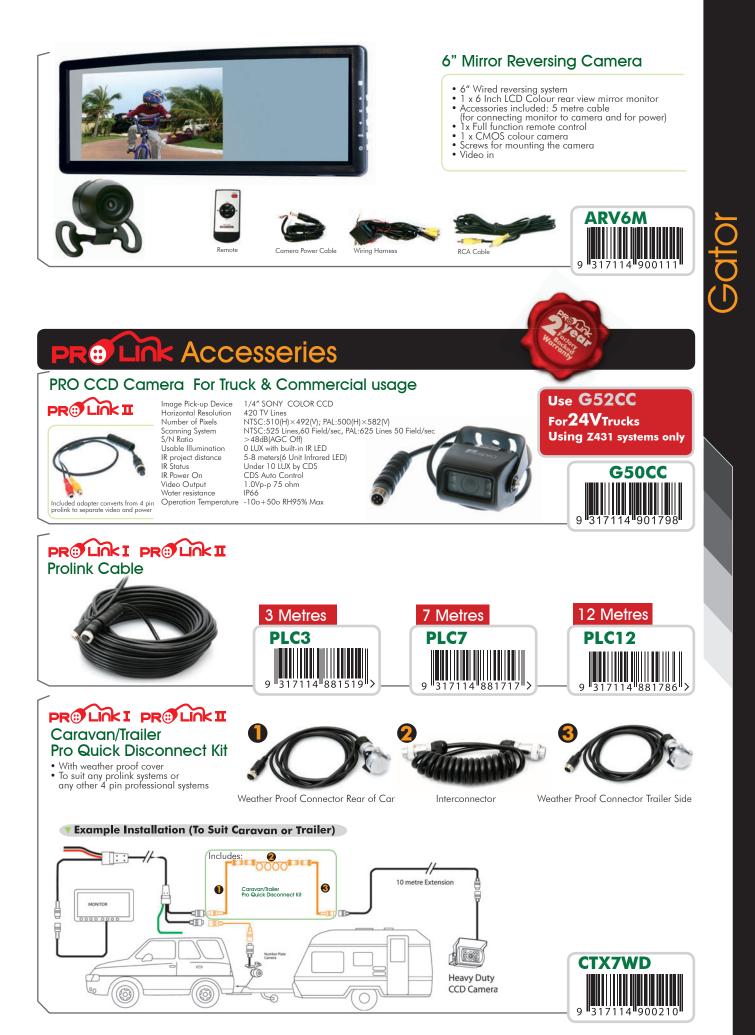

#### 7" TFT LCD **Rear View Monitor**

- Display Resolution: 1440(H) X 234(V) dot
  Wide view angle(CR>10):(up/ down): 45/65 (left/right): 65/65
  Brightness (cd/m2): 300
  Contrast ratio: 500:1
  Back-light: Single LED
  Color system: PAL/NTSC
  Operating temperature: -20°C to +70°C
  Storage temperature: -20°C to 80°C
  Operating Voltage: DC11~32V
  External dimensions:L\*W\*H(180X118X23)mm
  Weight Approx: 279a

- Weight Approx: 279g

Cameras sold seperately. There are over 40 models to choose from, refer to page G-8 for universal style cameras and page G-9 to G-15 for vehicle specific choices.Refer to Page G7 for Prolink Heavy duty camera option G50CC.

Connect up to 3 cameras

Camera not included