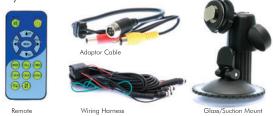

Accessories included: mounting bracket & holder, wired harness, 5m RCA, camera power harness

Specifications: Refer to Z431P above

Camera and extension cables are sold seperately based on application. Recommended camera for heavy duty truck usage is G50CC for 12V and G52CC for 24V systems refer to page G-7

Camera sold seperately