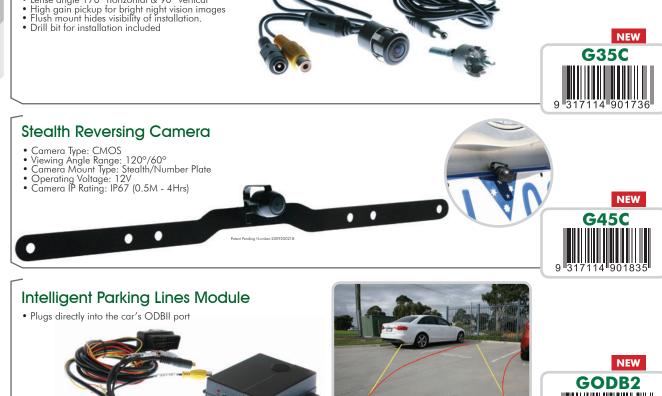

#### **Butterfly Reversing Camera**

- Aluminum case, waterproof to IP67 standard
  Lense angle 170° horizontal & 90° vertical
  High gain pickup for bright night vision images

#### Flush Mount Reversing Camera

- Aluminum case, waterproof to IP67 standard Lense angle 170° horizontal & 90° vertical