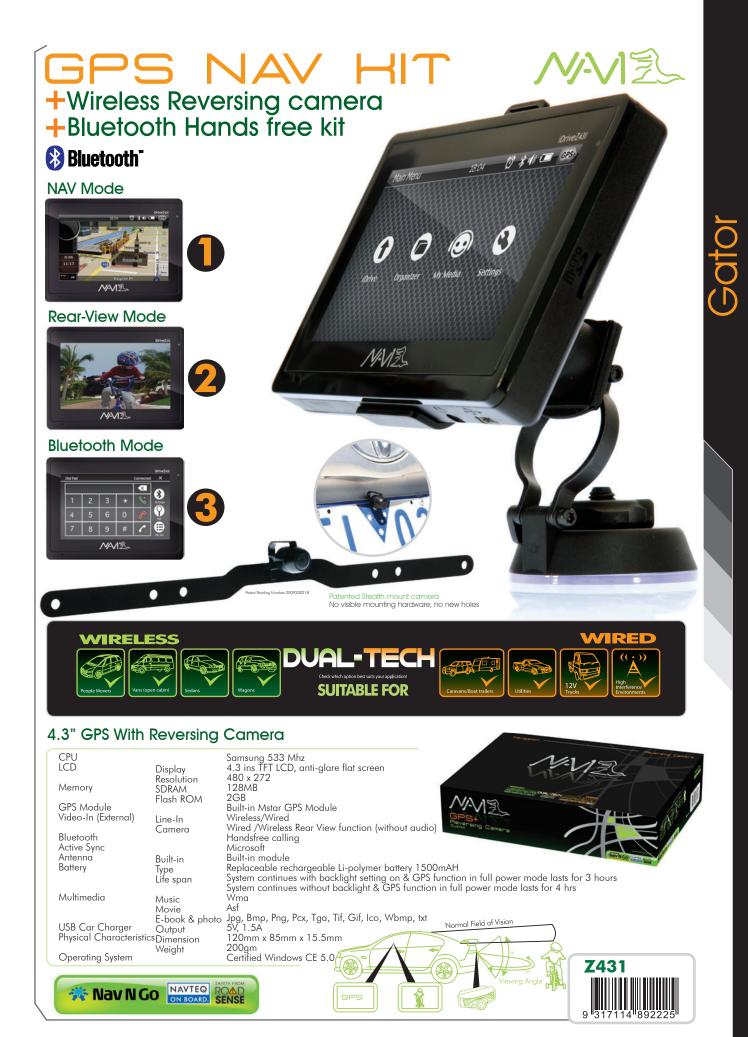

# GPS NAV + Reversing camera MAA + Bluetooth Hands free kit Bluetooth Bluetooth • Bluetooth Hands free kit Bluetooth Bluetooth • Pro FIT 4.3" GPS Unit with Car Mapping Software Image: Comparison of the service of the

| CPU                      |                | Samsung 533 Mhz                                                                              |                                                                                                                                                                                                                                                                                                                                                                                                                                                                                                                                                                                                                                                                                                                                                                                                                                                                                                                                                                                                                                                                                                                                                                                                                                                                                                                                                                                                                                                                                                                                                                                                                                                                                                                                                                                                                                                                                                                                                                                                                                                                                                                                |
|--------------------------|----------------|----------------------------------------------------------------------------------------------|--------------------------------------------------------------------------------------------------------------------------------------------------------------------------------------------------------------------------------------------------------------------------------------------------------------------------------------------------------------------------------------------------------------------------------------------------------------------------------------------------------------------------------------------------------------------------------------------------------------------------------------------------------------------------------------------------------------------------------------------------------------------------------------------------------------------------------------------------------------------------------------------------------------------------------------------------------------------------------------------------------------------------------------------------------------------------------------------------------------------------------------------------------------------------------------------------------------------------------------------------------------------------------------------------------------------------------------------------------------------------------------------------------------------------------------------------------------------------------------------------------------------------------------------------------------------------------------------------------------------------------------------------------------------------------------------------------------------------------------------------------------------------------------------------------------------------------------------------------------------------------------------------------------------------------------------------------------------------------------------------------------------------------------------------------------------------------------------------------------------------------|
| LCD                      | Display        | 4.3 ins TFT LCD, anti-glare flat screen                                                      | sidna                                                                                                                                                                                                                                                                                                                                                                                                                                                                                                                                                                                                                                                                                                                                                                                                                                                                                                                                                                                                                                                                                                                                                                                                                                                                                                                                                                                                                                                                                                                                                                                                                                                                                                                                                                                                                                                                                                                                                                                                                                                                                                                          |
|                          | Resolution     | 480 x 272                                                                                    |                                                                                                                                                                                                                                                                                                                                                                                                                                                                                                                                                                                                                                                                                                                                                                                                                                                                                                                                                                                                                                                                                                                                                                                                                                                                                                                                                                                                                                                                                                                                                                                                                                                                                                                                                                                                                                                                                                                                                                                                                                                                                                                                |
| Memory                   | SDRAM          | 128MB                                                                                        |                                                                                                                                                                                                                                                                                                                                                                                                                                                                                                                                                                                                                                                                                                                                                                                                                                                                                                                                                                                                                                                                                                                                                                                                                                                                                                                                                                                                                                                                                                                                                                                                                                                                                                                                                                                                                                                                                                                                                                                                                                                                                                                                |
|                          | Flash ROM      | 2GB                                                                                          |                                                                                                                                                                                                                                                                                                                                                                                                                                                                                                                                                                                                                                                                                                                                                                                                                                                                                                                                                                                                                                                                                                                                                                                                                                                                                                                                                                                                                                                                                                                                                                                                                                                                                                                                                                                                                                                                                                                                                                                                                                                                                                                                |
| GPS Module               |                | Built-in Mstar GPS Module                                                                    |                                                                                                                                                                                                                                                                                                                                                                                                                                                                                                                                                                                                                                                                                                                                                                                                                                                                                                                                                                                                                                                                                                                                                                                                                                                                                                                                                                                                                                                                                                                                                                                                                                                                                                                                                                                                                                                                                                                                                                                                                                                                                                                                |
| Video-In (External)      | Line-In        | Wireless/Wired                                                                               |                                                                                                                                                                                                                                                                                                                                                                                                                                                                                                                                                                                                                                                                                                                                                                                                                                                                                                                                                                                                                                                                                                                                                                                                                                                                                                                                                                                                                                                                                                                                                                                                                                                                                                                                                                                                                                                                                                                                                                                                                                                                                                                                |
| ( )                      | Camera         | Wired /Wireless Rear View function (without audio)                                           |                                                                                                                                                                                                                                                                                                                                                                                                                                                                                                                                                                                                                                                                                                                                                                                                                                                                                                                                                                                                                                                                                                                                                                                                                                                                                                                                                                                                                                                                                                                                                                                                                                                                                                                                                                                                                                                                                                                                                                                                                                                                                                                                |
| Bluetooth                |                | Handsfree calling                                                                            |                                                                                                                                                                                                                                                                                                                                                                                                                                                                                                                                                                                                                                                                                                                                                                                                                                                                                                                                                                                                                                                                                                                                                                                                                                                                                                                                                                                                                                                                                                                                                                                                                                                                                                                                                                                                                                                                                                                                                                                                                                                                                                                                |
| Active Sync              |                | Microsoft                                                                                    |                                                                                                                                                                                                                                                                                                                                                                                                                                                                                                                                                                                                                                                                                                                                                                                                                                                                                                                                                                                                                                                                                                                                                                                                                                                                                                                                                                                                                                                                                                                                                                                                                                                                                                                                                                                                                                                                                                                                                                                                                                                                                                                                |
| Antenna                  | Built-in       | Built-in module                                                                              |                                                                                                                                                                                                                                                                                                                                                                                                                                                                                                                                                                                                                                                                                                                                                                                                                                                                                                                                                                                                                                                                                                                                                                                                                                                                                                                                                                                                                                                                                                                                                                                                                                                                                                                                                                                                                                                                                                                                                                                                                                                                                                                                |
| Battery                  | Туре           | Replaceable rechargeable Li-polymer battery 1500mAH                                          |                                                                                                                                                                                                                                                                                                                                                                                                                                                                                                                                                                                                                                                                                                                                                                                                                                                                                                                                                                                                                                                                                                                                                                                                                                                                                                                                                                                                                                                                                                                                                                                                                                                                                                                                                                                                                                                                                                                                                                                                                                                                                                                                |
|                          | Life span      | System continues with backlight setting on & GPS function in full power mode lasts for 3 hou | Irs                                                                                                                                                                                                                                                                                                                                                                                                                                                                                                                                                                                                                                                                                                                                                                                                                                                                                                                                                                                                                                                                                                                                                                                                                                                                                                                                                                                                                                                                                                                                                                                                                                                                                                                                                                                                                                                                                                                                                                                                                                                                                                                            |
|                          |                | System continues without backlight & GPS function in full power mode lasts for 4 hrs         |                                                                                                                                                                                                                                                                                                                                                                                                                                                                                                                                                                                                                                                                                                                                                                                                                                                                                                                                                                                                                                                                                                                                                                                                                                                                                                                                                                                                                                                                                                                                                                                                                                                                                                                                                                                                                                                                                                                                                                                                                                                                                                                                |
| Multimedia               | Music          | Ŵma                                                                                          | and the second s |
|                          | Movie          | Asf                                                                                          |                                                                                                                                                                                                                                                                                                                                                                                                                                                                                                                                                                                                                                                                                                                                                                                                                                                                                                                                                                                                                                                                                                                                                                                                                                                                                                                                                                                                                                                                                                                                                                                                                                                                                                                                                                                                                                                                                                                                                                                                                                                                                                                                |
|                          | E-book & photo | Jpg, Bmp, Png, Pcx, Tga, Tif, Gif, Ico, Wbmp, txt                                            |                                                                                                                                                                                                                                                                                                                                                                                                                                                                                                                                                                                                                                                                                                                                                                                                                                                                                                                                                                                                                                                                                                                                                                                                                                                                                                                                                                                                                                                                                                                                                                                                                                                                                                                                                                                                                                                                                                                                                                                                                                                                                                                                |
| USB Car Charger          | Output         | 5V, 1.5A                                                                                     |                                                                                                                                                                                                                                                                                                                                                                                                                                                                                                                                                                                                                                                                                                                                                                                                                                                                                                                                                                                                                                                                                                                                                                                                                                                                                                                                                                                                                                                                                                                                                                                                                                                                                                                                                                                                                                                                                                                                                                                                                                                                                                                                |
| Physical Characteristics |                | 120mm x 85mm x 15.5mm                                                                        |                                                                                                                                                                                                                                                                                                                                                                                                                                                                                                                                                                                                                                                                                                                                                                                                                                                                                                                                                                                                                                                                                                                                                                                                                                                                                                                                                                                                                                                                                                                                                                                                                                                                                                                                                                                                                                                                                                                                                                                                                                                                                                                                |
|                          | Weight         | 200gm 🦷                                                                                      |                                                                                                                                                                                                                                                                                                                                                                                                                                                                                                                                                                                                                                                                                                                                                                                                                                                                                                                                                                                                                                                                                                                                                                                                                                                                                                                                                                                                                                                                                                                                                                                                                                                                                                                                                                                                                                                                                                                                                                                                                                                                                                                                |
| Operating System         |                | Certified Windows CE 5.0                                                                     |                                                                                                                                                                                                                                                                                                                                                                                                                                                                                                                                                                                                                                                                                                                                                                                                                                                                                                                                                                                                                                                                                                                                                                                                                                                                                                                                                                                                                                                                                                                                                                                                                                                                                                                                                                                                                                                                                                                                                                                                                                                                                                                                |
|                          |                |                                                                                              | NAV                                                                                                                                                                                                                                                                                                                                                                                                                                                                                                                                                                                                                                                                                                                                                                                                                                                                                                                                                                                                                                                                                                                                                                                                                                                                                                                                                                                                                                                                                                                                                                                                                                                                                                                                                                                                                                                                                                                                                                                                                                                                                                                            |
|                          |                |                                                                                              |                                                                                                                                                                                                                                                                                                                                                                                                                                                                                                                                                                                                                                                                                                                                                                                                                                                                                                                                                                                                                                                                                                                                                                                                                                                                                                                                                                                                                                                                                                                                                                                                                                                                                                                                                                                                                                                                                                                                                                                                                                                                                                                                |