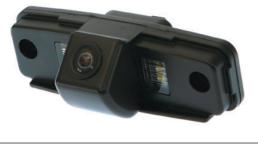

#### Rear-view Camera

 NTSC CMOS Pick up( not available in CCD or PAL)
 Suits Skoda Octavia 2007-2010, Roomster 2007-2009