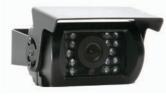

#### Caravan & Trailer System

CALSET MENU VOL. VOL. V A POWER

0000

Optional Caravan / Trailer Connection Kit

Numbe

S

Ð 

#### 5" Wired Reversing System For Caravans & Trailers

- 5 Inch colour TFT-LCD monitor 2 x Video inputs CAM1/CAM2 On Screen Display menu: 5 menu functions With full function remote control .
- Shock resistant
- Brightness: 480cd/m2
  Contrast: 150:1
- Resolution: 960 x 234
  Response: 30ms
  System: PAL/NTSC
  Operating Voltage: DC 11-32 V

1/3" Colour CCD bracket mount Viewing angle: 120 Degrees Water Resistance: IP66

CAM2: 1/3" Colour CMOS butterfly bracket mount Viewing angle: 120 Degrees Water Resistance: IP66

10 metre Extension

RCA Cable

Heavy Duty CCD Camera

lighter adapte

Wiring Harness

317114 900456 9