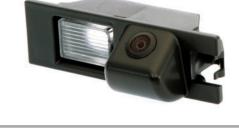

#### Rear-view Camera

 Hi Resolution SONY CCD Pick up
 Suits Holden Astra 09/2005 -2009, Vectra 2003-2006