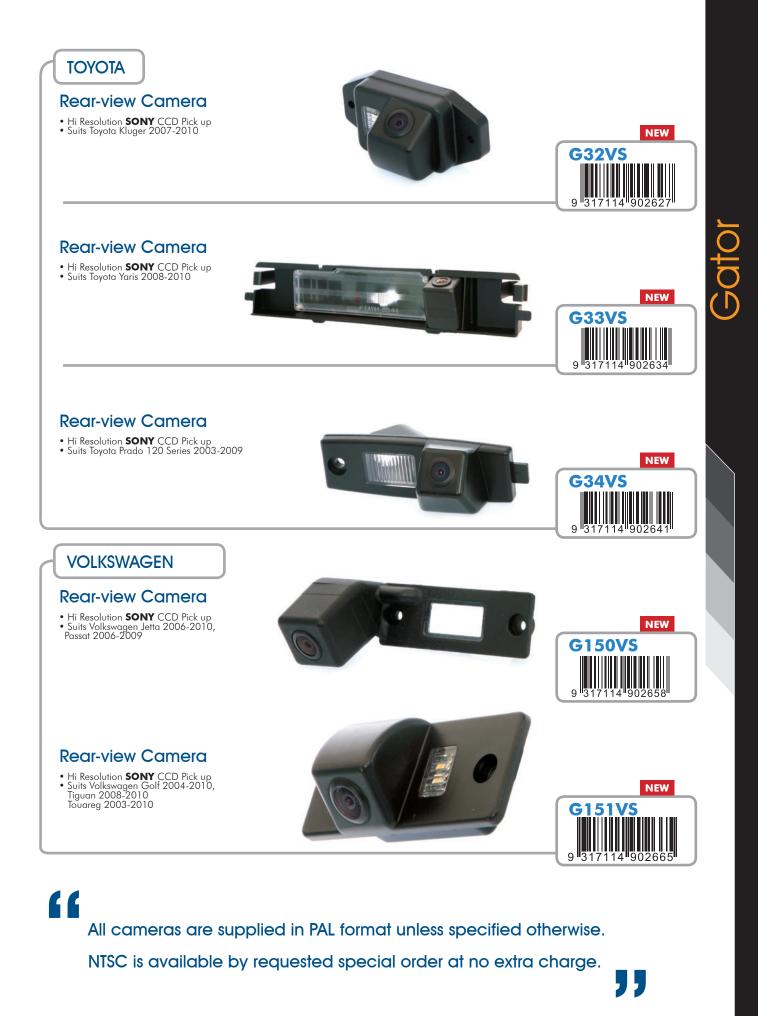

#### **Specific Rear-view Cameras**

www.pent

#### ΤΟΥΟΤΑ

#### **Rear-view Camera**

 Hi Resolution SONY CCD Pick up
 Suits Landcruiser 100 Series 2005-2008 Landcruiser 200 Series 2007-2009

NEW

#### Rear-view Camera

Hi Resolution **SONY** CCD Pick up
Suits Toyota RAV 4 2006-2010

 PO. Box 863, Braeside, Melbourne

 Victoria 3195, Australia

 Ph: +61 3 8587 8888

 Ph: +61 3 8587 8898

 Fax: +61 3 8587 8899

AUDI

Hi Resolution SONY CCD Pick up
Suits Audi A4 2008-2010

#### BMW

Rear-view Camera

• Hi Resolution **SONY** CCD Pick up • Suits BMW 3 Series 2008, X5 2008

#### HOLDEN

#### **Rear-view Camera**

Hi Resolution SONY CCD Pick up
Suits Holden Captiva 2006-2010, Cruze 2009-2010, Epica 2007-2010

#### Rear-view Camera

 Hi Resolution SONY CCD Pick up
 Suits Holden Astra 09/2005 -2009, Vectra 2003-2006

#### **Rear-view Camera**

 Hi Resolution SONY CCD Pick up
 Suits Holden VR Commodore 1993-1995 VS Commodore 1995-1997