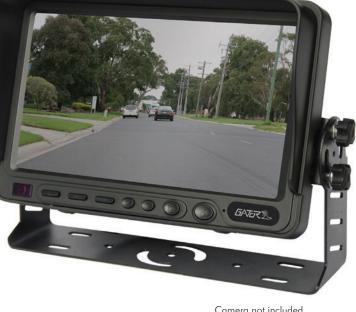

#### 5" TFT LCD **Rear View Monitor**

- Display Resolution: 640RGB(H) X 480(V)
  Wide view angle(CR>10):(up/ down): 50°/70° (left/right): 70°/70°
  Brightness (cd/m2): 300
  Contrast ratio: 500:1
  Color system: PAL/NTSC
  Response time less than 2" when reversing
  3 image switch automatically, shift time 0-30"
  Auto mirror image video when reversing
  Operating temperature: -30°C to +70°C
  Storage temperature: -30°C to +80°C
  Operating Voltage: DC11~32V
  External dimensions:LxWxH(110X77X23)mm