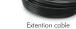

#### 5" Wired Reversing System For Caravans & Trailers

- 5 Inch colour TFT-LCD monitor 2 x Video inputs CAM1/CAM2 On Screen Display menu: 5 menu functions With full function remote control .
- Shock resistant
- Brightness: 480cd/m2
  Contrast: 150:1
- Resolution: 960 x 234
  Response: 30ms
  System: PAL/NTSC
  Operating Voltage: DC 11-32 V

1/3" Colour CCD bracket mount Viewing angle: 120 Degrees Water Resistance: IP66

CAM2: 1/3" Colour CMOS butterfly bracket mount Viewing angle: 120 Degrees Water Resistance: IP66

10 metre Extension

RCA Cable