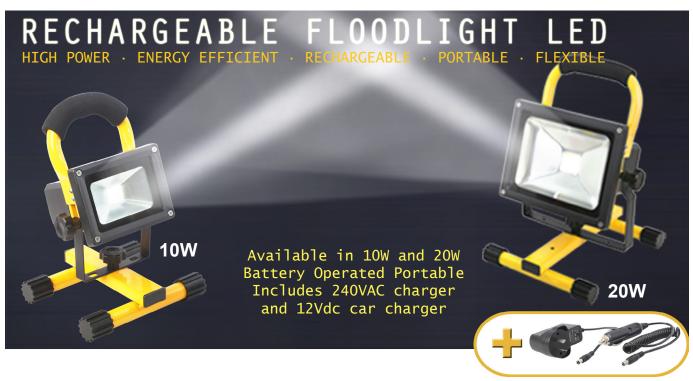

The IP65 highly energy efficient portable rechargeable LED flood light. It is a great replacement for halogen lamps. The LED floodlight has 4 operational modes (30%, 50%, 100% and flashing) for different applications. Lamp is placed on a durable Aluminum Alloy stand with a padded handle. The flexible stand has a 360 degree swivel, and can be tilted vertically. A great companion for outdoor camping or use at a worksite. 120° beam. 240Vac and Car charger are included with this great package.

## **10W FLOODLIGHT**

| Colour     | Colour Temp | Lumens | Size          | Weight | Code           |
|------------|-------------|--------|---------------|--------|----------------|
| Warm White | 2700-3200K  | 900Lm  | 175x175x170mm | 1000g  | LED2403-1030YL |
| Cool White | 6000-7000K  | 900Lm  | 175x175x170mm | 1000g  | LED2403-1070YL |

## 20W FLOODLIGHT

| Colour     | Colour Temp | Lumens  | Size          | Weight | Code           |
|------------|-------------|---------|---------------|--------|----------------|
| Warm White | 2700-3200K  | 1800Lm  | 210x200x240mm | 2200g  | LED2403-2030YL |
| Cool White | 6000-7000K  | 1800I m | 210x200x240mm | 2200a  | LED2403-2070YL |