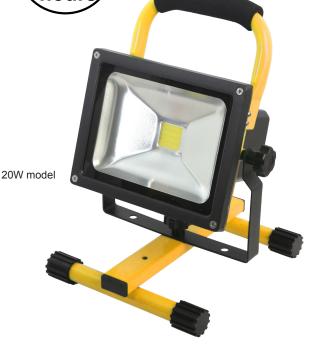

The IP65 highly energy efficient portable rechargeable LED flood light. It is a great replacement for halogen lamps. The LED floodlight has 4 operational modes (30%, 50%, 100% and flashing) for different applications. Lamp is placed on a durable Aluminum Alloy stand with a padded handle. The flexible stand has a 360 degree swivel, and can be tilted vertically. A great companion for outdoor camping or use at a worksite. 120° beam. 240Vac and Car charger are included with this great package.

## 20W FLOODLIGHT

| Colour     | Colour Temp | Lumens  | Size          | Weight | Code           |
|------------|-------------|---------|---------------|--------|----------------|
| Warm White | 2700-3200K  | 1800Lm  | 210x200x240mm | 2200g  | LED2403-2030YL |
| Cool White | 6000-7000K  | 1800I m | 210x200x240mm | 2200a  | LED2403-2070YL |