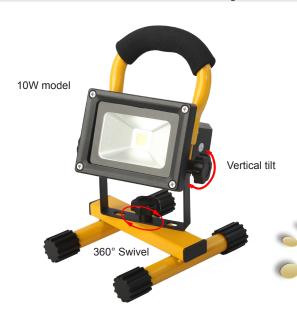

The IP65 highly energy efficient portable rechargeable LED flood light. It is a great replacement for halogen lamps. The LED floodlight has 4 operational modes (30%, 50%, 100% and flashing) for different applications. Lamp is placed on a durable Aluminum Alloy stand with a padded handle. The flexible stand has a 360 degree swivel, and can be tilted vertically. A great companion for outdoor camping or use at a worksite. 120° beam. 240Vac and Car charger are included with this great package.